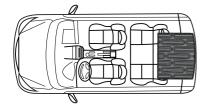

# **Installation Instruction**

Product Name: TPE Trunk Mat\_smart #3

## 1. Installation Position on the Car



## 2. Packing List



TPE Trunk Mat x1
Installation Instruction x 1
Warranty Card x 1
Certificate x 1

### 3. Notes

- Please ensure that the original carpet and structure of the car have not been modified or changed. If there is other mat or protective film on the surface of trunk floor, it needs to be removed, otherwise it will have adverse effects on anti-slip and positioning.
- Avoid scratches and damage to the mat and other vehicle parts during installation.

### 4. Installation Duration

Standard installation time: three minutes

Number of people recommended for the installation: 1

## 5. Installation Steps

- 1. Before installation, clean up the sundries in the trunk to facilitate the next operation.
- 2. After the trunk mat is prepared, place the mat in the trunk and adjust it sl