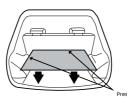

## 5. Installation Steps

- 1. Before installation, clean up the sundries in the trunk to facilitate the next operation.
- 2. After the trunk mat is prepared, place the mat in the trunk and adjust it slightly to an appropriate position, and then press the side of the mat to the corresponding position.