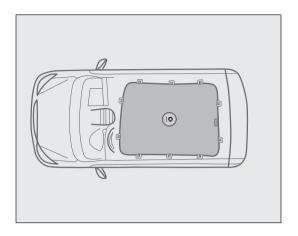

# 1. Position



# 2. Packing List

| Serial No. | Name                        | Qty |
|------------|-----------------------------|-----|
| 1          | Sunroof_black               | 1   |
| 2          | Roof Bracket Buckle (black) | 10  |
| 3          | Magnetic Suction Cup        | 1   |
| 4          | Magnet                      | 1   |
| 5          | Storage Bag                 | 1   |
| 6          | Certificate                 | 1   |
| 7          | Warranty Card               | 1   |
| 8          | Installation Instructions   | 1   |

#### 3. Notes

- Please ensure that the accessories of the sunshade are complete and the structure is not deformed or damaged.
- 2. Avoid scratching or damaging the product and vehicle parts during installation.

### 4. Installation Duration

- 1. Standard hours: 10 m