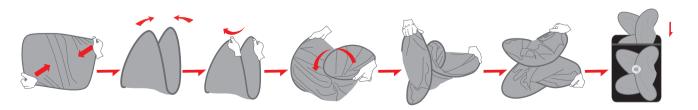

## 6. Product storage

Remove all accessories, fold them in the order shown and place them in the storage bag.