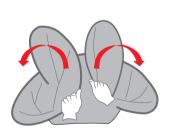

### 5. Installation Steps

1. Pull apart in the direction shown.

2. Identify the installation direction and select the accessories you need.

3. Move into the vehicle as shown, install and adjust the buckle. Press the center logo to complete the installation.