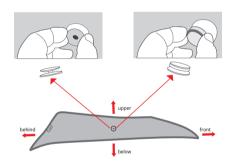

### 5. Installation Steps

1. Pull apart in the direction shown.

2. Identify the installation direction and select the accessories you need.

3. Move into the vehicle as shown, install and adjust the buckle. Press the center logo to complete the installation.