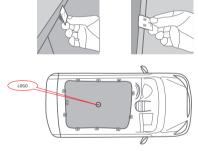

### 5. Installation Steps

1. Pull apart in the direction shown.

2. Identify the installation direction and select the accessories you need.

3. Move into the vehicle as shown, install and adjust the buckle. Press the center logo to complete the installation.